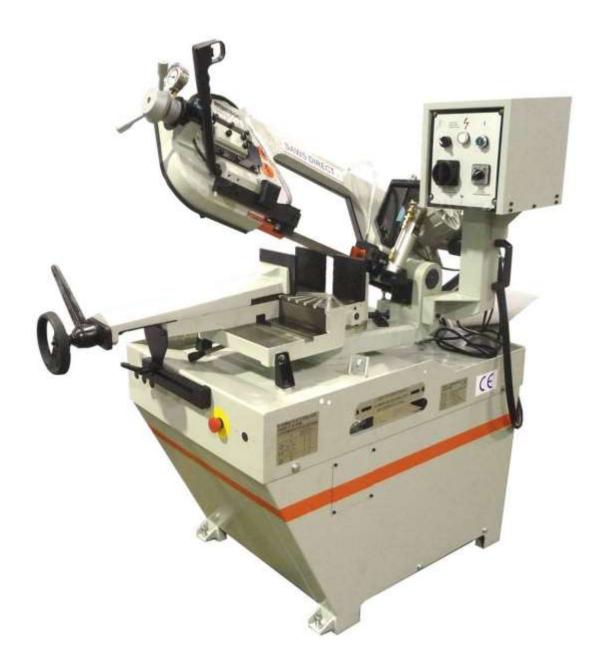

## The SD-270DS Dual Control Horizontal Bandsaw with a choice of Manual Bowfeed or Controlled Downfeed.

For more updates please go to www.sawsdirect.co.uk for fantastic offers!. Or Call and speak to Angus on Tel: 01536 514951

Variable control of bow feed when in automatic mode. Can be left cutting unattended when cutting larger sections and solids.

Easy mitre bow rotates to 60° right and 45° left.

Quick action vice for high production.

Pumped coolant with the coolant tank located in the base of the saw.

Manual operation to cut light sections quickly. Blade tension adjuster and gauge located with easy access.

| mm | 90°         | 45° L       | 45° R       | 60° R     |
|----|-------------|-------------|-------------|-----------|
| 0  | 227mm       | 110mm       | 150mm       | 90mm      |
|    |             |             |             |           |
|    | 260 x 110mm | 160 x 110mm | 200 x 125mm | 80 x 70mm |
|    | 110 x 110mm | 110 x 110mm | 125 x 125mm | 70 x 70mm |