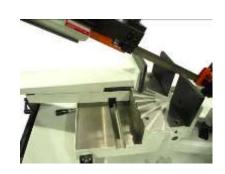

Variable control of bow feed when in automatic mode. Can be left cutting unattended when cutting larger sections and solids.

Easy mitre bow rotates to 60° right and 45° left.

Quick action vice for high production.