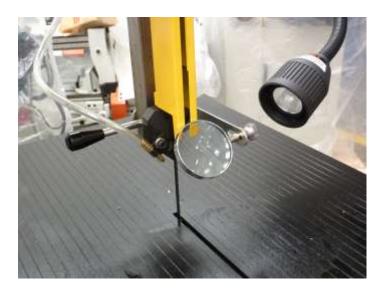

Magnifier, flexi-light and air deflector all located close to the blade for ease of operation.

- Variable blade speeds 20-80 m/min with a speed indicator.
- Rip fence.
- Table tilts 15° R and 12° Left.
- Table size 500mm x 500mm.
- 110 volt circuits and work light.