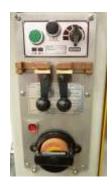

Main control features a key operated switch to prevent unauthorised personnel from using the equipment. Blade shear located next to the control panel.

Blade welder and grinder are included as standard equipment.

Magnifier, flexi-light and air deflector all located close to the blade for ease of operation.

- Variable blade speeds 20-80 m/min with a speed indicator.
- Rip fence.
- Table tilts 15° R and 12° Left.
- Table size 500mm x 500mm.
- 110 volt circuits and work light.