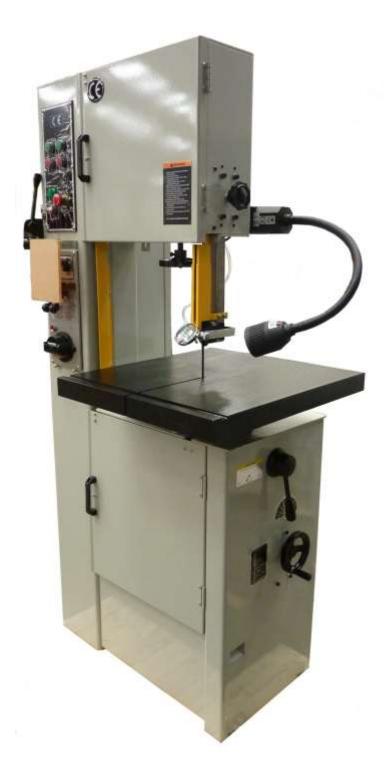

## The SD-1408 Vertical Bandsaw for Workshop and Toolroom Applications.

For more updates please go to www.sawsdirect.co.uk for fantastic offers!. Or Call and speak to Angus on Tel: 01536 514951

These specifications are subject to change without notice.

Magnifier, flexi-light and air deflector all located close to the blade for ease of operation.

- Variable blade speeds 20-80 m/min with a speed indicator.
- Rip fence.
- Table tilts 15° R and 12° Left.
- Table size 500mm x 500mm.
- 110 volt circuits and work light.

| Capacities      |                    |
|-----------------|--------------------|
| Throat Capacity | 356mm              |
| Cut Height      | 205mm              |
| Motor           | 3/4Kw              |
| Blade size      | 2900 x 13          |
| Dimensions      | 850mm x 600 x 1740 |