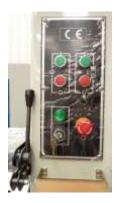

Main control features a key operated switch to prevent unauthorised personnel from using the equipment. Blade shear located next to the control panel.

Blade welder and grinder are included as standard equipment.