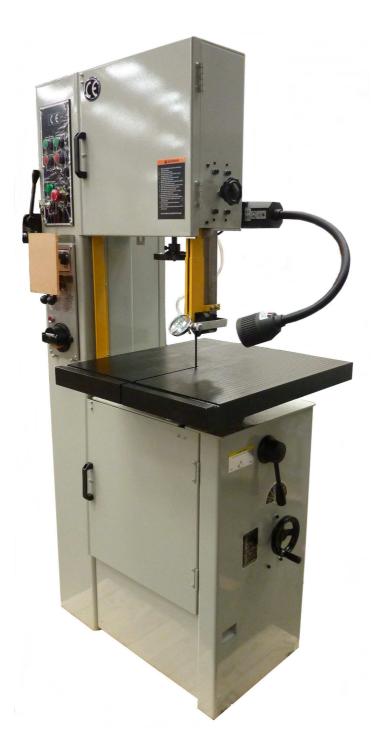

## The SD-1610 Vertical Bandsaw for Workshop and Toolroom Applications.

For more updates please go to www.sawsdirect.co.uk for fantastic offers!. Or Call and speak to Angus on Tel: 01536 514951

These specifications are subject to change without notice.

Main control panel features a key operated switch to prevent unauthorised personnel from using the equipment. Blade shear located next to the control panel.

Blade welder and grinder included as standard equipment.

Magnifier, flexi-light and air deflector all located close to the blade for ease of operation.

- Variable blade speeds 20-80 m/min and 250 / 1000 m/min with high-low gearbox with a speed indicator.
- Rip fence.
- Table tilts 15°R and 12°Left.
- 110 volt circuits and work light.