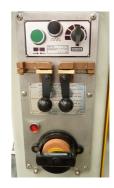

Magnifier, flexi-light and air deflector all located close to the blade for ease of operation.

- Variable blade speeds 20-80 m/min and 250 / 1000 m/min with high-low gearbox with a speed indicator.
- Rip fence.
- Table tilts 15°R and 12°Left.
- 110 volt circuits and work light.