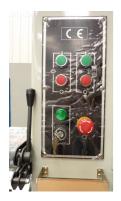

Main control panel features a key operated switch to prevent unauthorised personnel from using the equipment. Blade shear located next to the control panel.

Blade welder and grinder included as standard equipment.