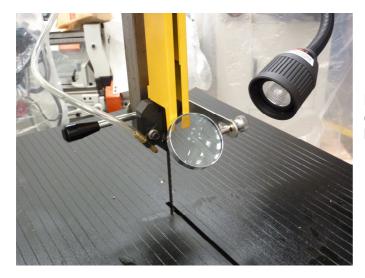

Magnifier, flexi-light and air deflector all located close to the blade for ease of operation.

- Variable blade speeds 20-80 m/min and 250 / 1000 m/min with high-low gearbox with a speed indicator.
- Rip fence.
- Table tilts 15°R and 12°Left.
- 110 volt circuits and work light.