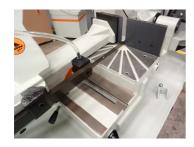

Featuring a hydraulic vice to ensure the material being Processed is clamped securely at all times.

| Capacities |                      |               |
|------------|----------------------|---------------|
| 90°        | 270mm                | 350mm x 200mm |
| 45°        | 240mm                | 240mm x 140mm |
| 60°        | 140mm                | 140mm x 100mm |
| Motor      | 1.5Kw                |               |
| Blade size | 3160 x 27 x 0.9      |               |
| Dimensions | 2350mm x 1200 x 1960 |               |