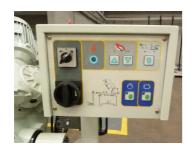

These specifications are subject to change without notice.

Electronic control panel, troubleshooting display. Semi-automatic operation, single button commences cycles, vice clamp, bow descends to perform cut, at finish of cut bow returns, vices unclamp.