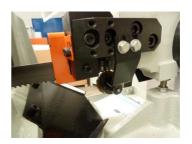

Guides equipped with pads and roller bearings. Also equipped with a swarf brush to clear the swarf from the blade gullet.

Easy Mitre, bow rotates to 60° right, 45° left. Fully adjustable blade guard with coolant feed direct to the blade knuckles.