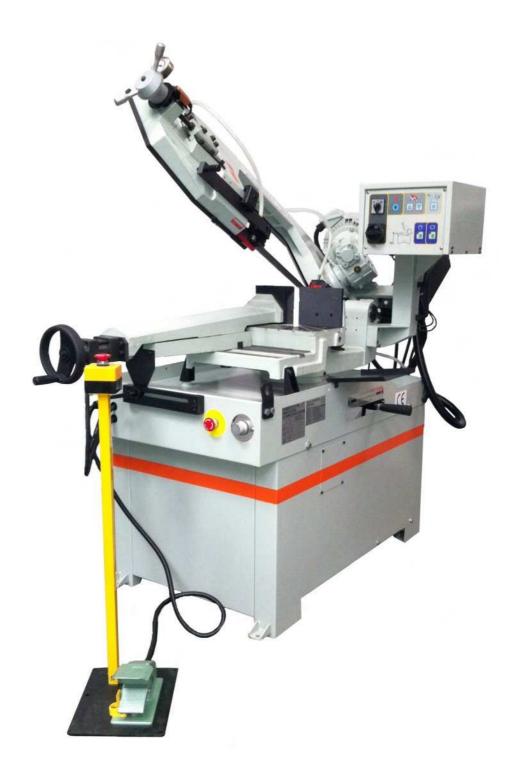

## The SD-350DSA Flexible Semi-Automatic Bandsaw designed for easy accurate cutting of general steels.

For more updates please go to www.sawsdirect.co.uk for fantastic offers!. Or Call and speak to Angus on Tel: 01536 514951

Guides equipped with pads and roller bearings. Also equipped with a swarf brush to clear the swarf from the blade gullet.

Easy Mitre, bow rotates to 60° right, 45° left. Fully adjustable blade guard with coolant feed direct to the blade knuckles.

Featuring a hydraulic vice to ensure the material being Processed is clamped securely at all times.

| Capacities |                      |               |
|------------|----------------------|---------------|
| 90°        | 270mm                | 350mm x 200mm |
| 45°        | 240mm                | 240mm x 140mm |
| 60°        | 140mm                | 140mm x 100mm |
| Motor      | 1.5Kw                |               |
| Blade size | 3160 x 27 x 0.9      |               |
| Dimensions | 2350mm x 1200 x 1960 |               |