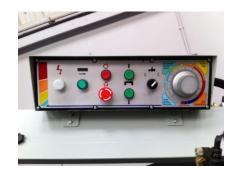

Conveniently located control panel.
Coloured sections indicating downfeed rates for different materials.

Heavy Duty 3 phase motor. Easy to change infinitely variable blade speed gearbox.

Quick action sturdy vice for easy change of material size and mitre.