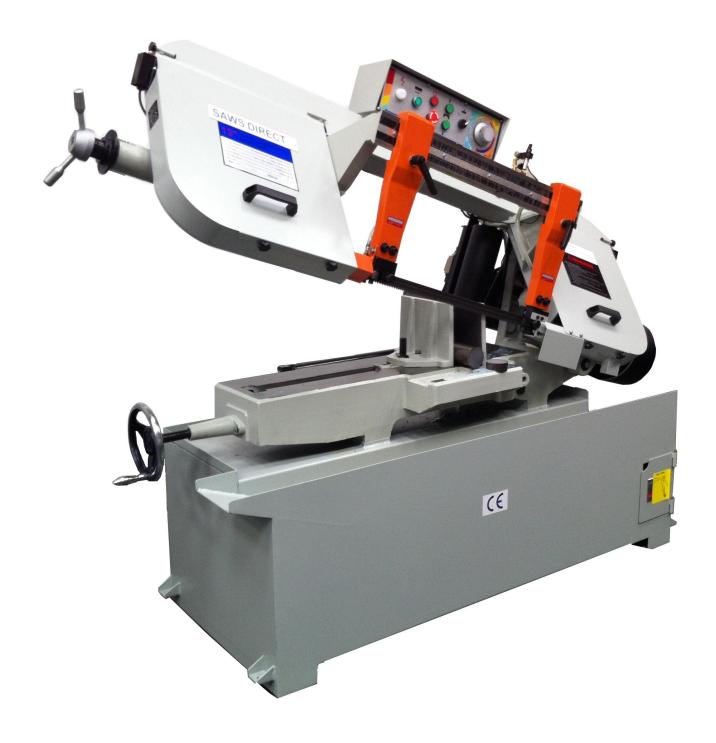

## The SD-330SA Semi-Automatic Heavy Duty Bandsaw.

For more updates please go to www.sawsdirect.co.uk for fantastic offers!. Or Call and speak to Angus on Tel: 01536 514951

These specifications are subject to change without notice.

- Loaded with features like a quick release vice.
- Laser line.
- Rapid decent button.
- Coolant washer.
- Powered Bow Lift.

Cuts a wide range of solids and sections from mild steel to stainless.

| Capacities | 0                    |                           |
|------------|----------------------|---------------------------|
| 90°        | 330mm                | 530 x 250mm / 480 x 330mm |
| 45°        | 255mm                | 280mm x 255mm             |
| Blade size | 4100 x 34            |                           |
| Dimensions | 2300mm x 1500 x 1000 |                           |