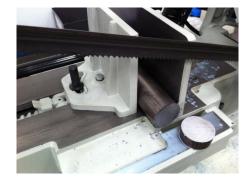

Conveniently located control panel.
Coloured sections indicating downfeed rates for different materials.

Heavy Duty 3 phase motor. Easy to change infinitely variable blade speed gearbox.

Quick action sturdy vice for easy change of material size and mitre.